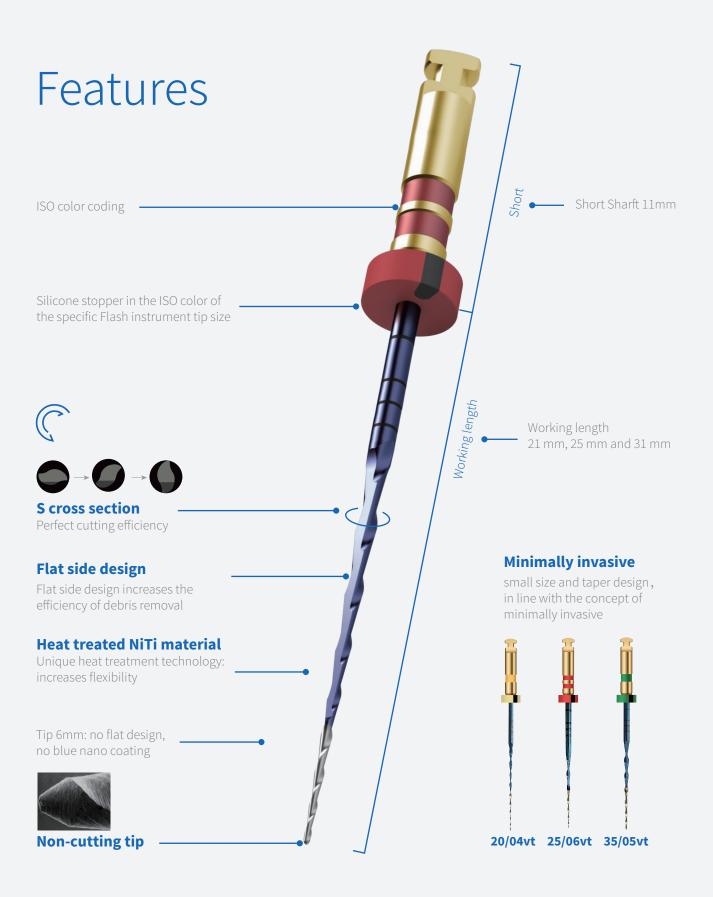

### 20/04vt

21mm UFLA004021020 25mm UFLA004025020 31mm UFLA004031020

#### 25/06vt

21mm UFLA006021025 25mm UFLA006025025 31mm UFLA006031025

### 35/05vt

21mm UFLA005021035 25mm UFLA005025035 31mm UFLA005031035